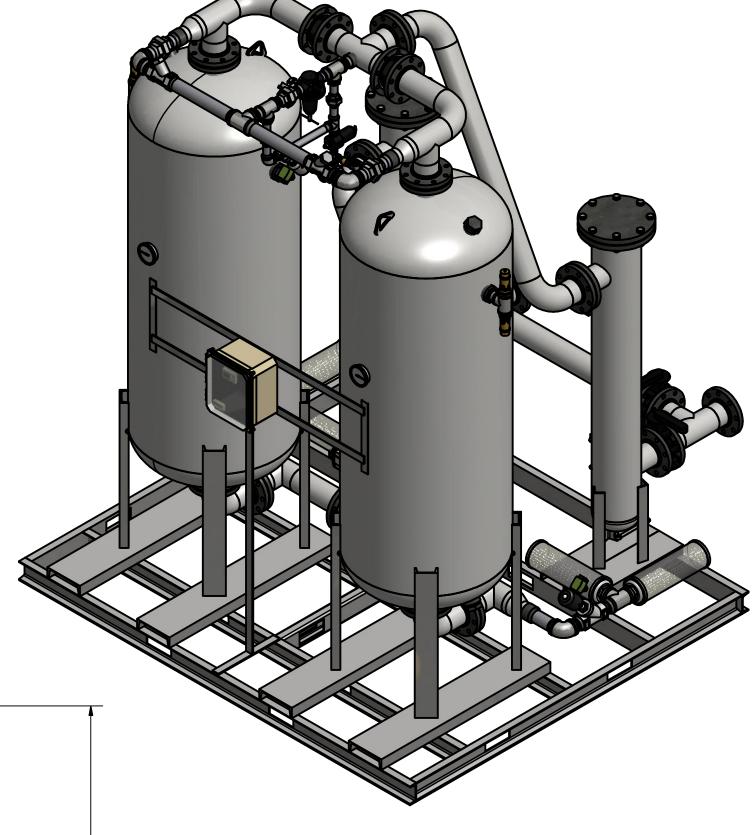

## HRL-2000-1-3 HEATLESS DESICCANT AIR DRYER GENERAL ARRANGEMENT

DRAWING NO. AT20-605

C REV.

TOLERANCES UNLESS OTHERWISE SPECIFIED:

FRACTIONS =± 1/4 "

ANGLES =  $\pm$  3° INCHES =  $\pm$  1/2 "

FINISH = 250

CHECK VALVE, PURGE 2 ANGLE BODY VALVE, REPRESS 2 1 PRESSURE REGULATOR, PURGE 3 1 PRESSURE GAUGE, PURGE 4 1 2 CHECK VALVE, OUTLET 5 PARTICULATE FILTER, CONTROL 6 1 DEW POINT MONITOR (OPTIONAL) 7 1 RELIEF VALVE, TANK 4 8 PRESSURE REGULATOR, CONTROL 9 1 10 PRESSURE GAUGE, CONTROL PRESSURE GAUGE, TANK 2 11 12 BUTTERFLY VALVE, INLET 2 13 COALESCER PRE-FILTER 1 ZERO LOSS DRAIN 14 1 15 2 ANGLE BODY VALVE, EXHAUST 16 MUFFLER, EXHAUST 4 17 1 PARTICULATE AFTER-FLTER 18 3 MANUAL BUTTERFLY VALVE, BYPASS 2,200 LBS DESICCANT

PARTS LIST

DESCRIPTION

(11)9

**PRELIMINARY**