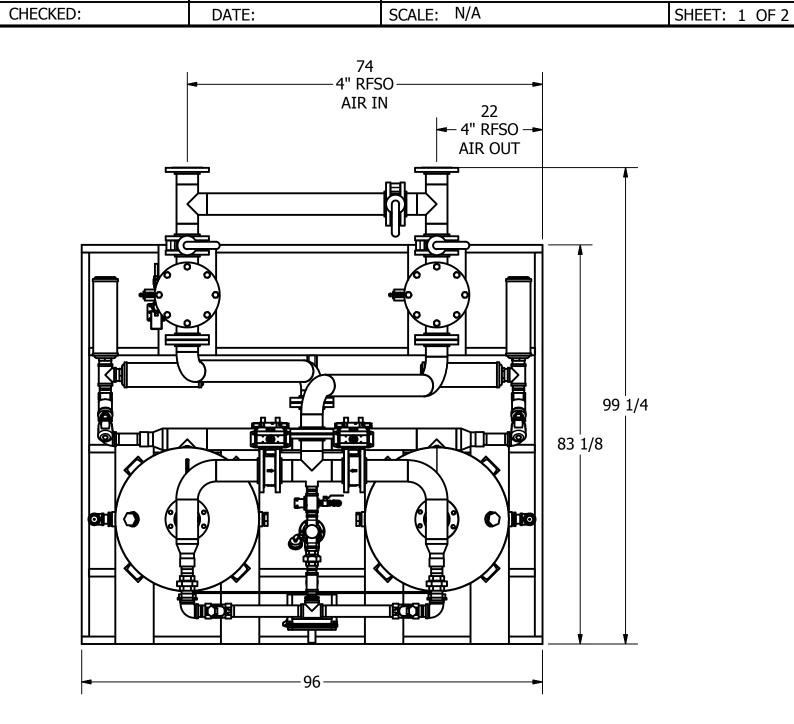

## HRL-2000-1-3 HEATLESS DESICCANT AIR DRYER GENERAL ARRANGEMENT

DRAWING NO. AT20-605

C REV.

TOLERANCES UNLESS OTHERWISE SPECIFIED:

FRACTIONS =± 1/4 "

ANGLES =  $\pm$  3° INCHES =  $\pm$  1/2 "

FINISH = 250

## HRL-2000-1-3 HEATLESS DESICCANT AIR DRYER **GENERAL ARRANGEMENT**

SHEET: 2 OF 2

AT20-605

DRAWING NO.

SCALE: N/A

FRACTIONS =± 1/4 "

**TOLERANCES UNLESS** 

OTHERWISE SPECIFIED:

CHECK VALVE, PURGE 2 ANGLE BODY VALVE, REPRESS 2 1 PRESSURE REGULATOR, PURGE 3 1 PRESSURE GAUGE, PURGE 4 1 2 CHECK VALVE, OUTLET 5 PARTICULATE FILTER, CONTROL 6 1 DEW POINT MONITOR (OPTIONAL) 7 1 RELIEF VALVE, TANK 4 8 PRESSURE REGULATOR, CONTROL 9 1 10 PRESSURE GAUGE, CONTROL PRESSURE GAUGE, TANK 2 11 12 BUTTERFLY VALVE, INLET 2 13 COALESCER PRE-FILTER 1 ZERO LOSS DRAIN 14 1 15 2 ANGLE BODY VALVE, EXHAUST 16 MUFFLER, EXHAUST 4 17 1 PARTICULATE AFTER-FLTER 18 3 MANUAL BUTTERFLY VALVE, BYPASS 2,200 LBS DESICCANT