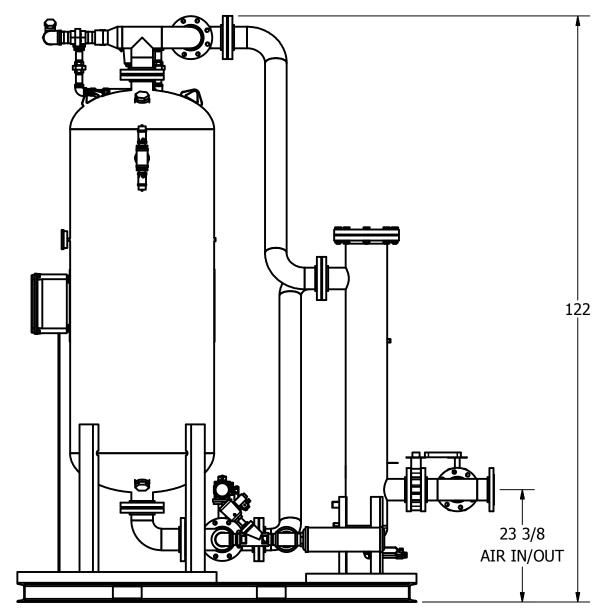

## HRL-2000-1-3 HEATLESS DESICCANT AIR DRYER GENERAL ARRANGEMENT

DRAWING NO. AT20-605

C REV.

TOLERANCES UNLESS OTHERWISE SPECIFIED:

FRACTIONS =± 1/4 "

ANGLES =  $\pm$  3° INCHES =  $\pm$  1/2 "

FINISH = 250

## HRL-2000-1-3 HEATLESS DESICCANT AIR DRYER **GENERAL ARRANGEMENT**

SHEET: 2 OF 2

AT20-605

DRAWING NO.

SCALE: N/A

FRACTIONS =± 1/4 "

**TOLERANCES UNLESS** 

OTHERWISE SPECIFIED:

CHECK VALVE, PURGE 2 ANGLE BODY VALVE, REPRESS 2 1 PRESSURE REGULATOR, PURGE 3 1 PRESSURE GAUGE, PURGE 4 1 2 CHECK VALVE, OUTLET 5 PARTICULATE FILTER, CONTROL 6 1 DEW POINT MONITOR (OPTIONAL) 7 1 RELIEF VALVE, TANK 4 8 PRESSURE REGULATOR, CONTROL 9 1 10 PRESSURE GAUGE, CONTROL PRESSURE GAUGE, TANK 2 11 12 BUTTERFLY VALVE, INLET 2 13 COALESCER PRE-FILTER 1 ZERO LOSS DRAIN 14 1 15 2 ANGLE BODY VALVE, EXHAUST 16 MUFFLER, EXHAUST 4 17 1 PARTICULATE AFTER-FLTER 18 3 MANUAL BUTTERFLY VALVE, BYPASS 2,200 LBS DESICCANT