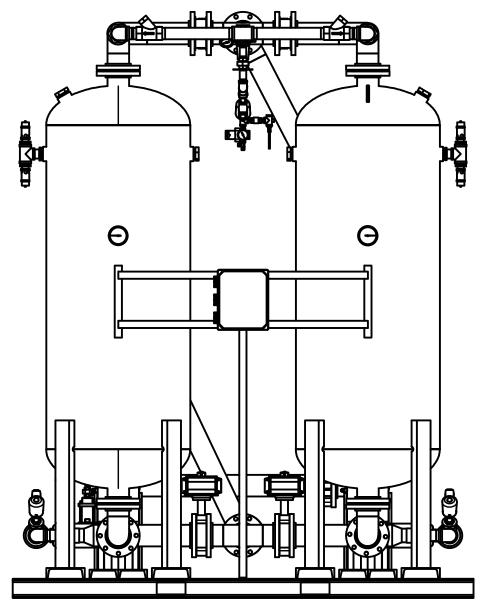

## HRL-2000-1-3 HEATLESS DESICCANT AIR DRYER GENERAL ARRANGEMENT

DRAWING NO. AT20-605

C REV.

TOLERANCES UNLESS OTHERWISE SPECIFIED:

FRACTIONS =± 1/4 "

ANGLES =  $\pm$  3° INCHES =  $\pm$  1/2 "

FINISH = 250

## HRL-2000-1-3 HEATLESS DESICCANT AIR DRYER **GENERAL ARRANGEMENT**

SHEET: 2 OF 2

AT20-605

DRAWING NO.

SCALE: N/A

FRACTIONS =± 1/4 "

**TOLERANCES UNLESS** 

OTHERWISE SPECIFIED:

CHECK VALVE, PURGE 2 ANGLE BODY VALVE, REPRESS 2 1 PRESSURE REGULATOR, PURGE 3 1 PRESSURE GAUGE, PURGE 4 1 2 CHECK VALVE, OUTLET 5 PARTICULATE FILTER, CONTROL 6 1 DEW POINT MONITOR (OPTIONAL) 7 1 RELIEF VALVE, TANK 4 8 PRESSURE REGULATOR, CONTROL 9 1 10 PRESSURE GAUGE, CONTROL PRESSURE GAUGE, TANK 2 11 12 BUTTERFLY VALVE, INLET 2 13 COALESCER PRE-FILTER 1 ZERO LOSS DRAIN 14 1 15 2 ANGLE BODY VALVE, EXHAUST 16 MUFFLER, EXHAUST 4 17 1 PARTICULATE AFTER-FLTER 18 3 MANUAL BUTTERFLY VALVE, BYPASS 2,200 LBS DESICCANT